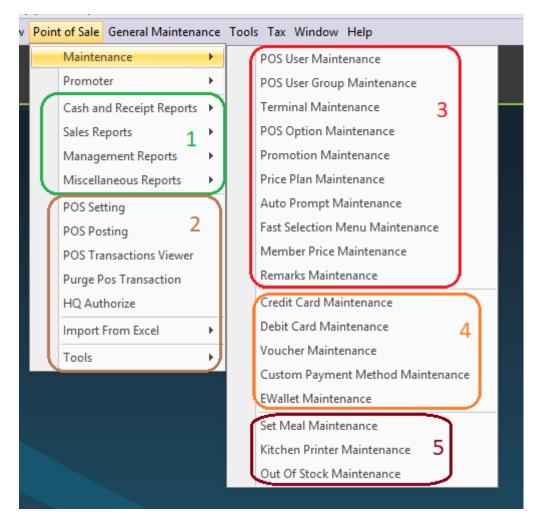

# Promoter Maintenance

To create new promoter.

# **Promoter Commission Maintenance**

To create commission rate setting to be applied on promoter.

#### **POS Setting**

General settings.

# **POS Posting**

Only use if bundled with AutoCount Accounting. To post your payment received and sales figure into accounts.

### **POS Transaction Viewer**

View master and details of your transaction.

#### **Purge POS Transaction**

To delete POS transaction. Use this only if you have done year end or do not wish to keep large qty of transaction record.

#### **HQ** Authorize

Set access code for approval if outlet want to change item price or give discount.

#### Import from Excel

To import price plan, member plan and ingredient.

# Tools

Technical fixs.

# **POS User Maintenance**

To create POS user.

#### POS User Group Maintenance

Set backend and frontend access right for cashier to enforce limitation function in Retail and FnB.

# **Terminal Maintenance**

Create terminal for outlets.

**POS Option Maintenance** Settings for POS frontend.

### **Promotion Maintenance** Set item promotion.

**Price Plan Maintenance** Set item price for multi outlet.

# **Auto Prompt Maintenance**

To maintain your auto prompt for price, qty and etc whenever you have chosen an item.

# **Fast Selection Menu Maintenance**

To maintain your item menu. Modifier design will only be applied on FnB.

# **Member Price Maintenance**

To maintain certain member or multiple level member price.

# Remarks Maintenance

To maintain your default remarks.

#### **Payment Settings**

**Credit Card Maintenance** To set your credit card type.

**Debit Card Maintenance** To set your debit card type.

**Voucher Maintenance** To maintain voucher details.

**Customer Payment Method Maintenance** To maintain other type of payment type.

**EWallet Maintenance** To maintain ipay88 payment type.

#### **FnB Settings**

**Set Meal Maintenance** To maintain different type of set meal and it's selection.

**Kitchen Printer Maintenance** To maintain which item, item group or item type will be printed in kitchen printer.

**Out Of Stock Maintenance.** To maintain which item are out of stock and block FE from selling it.